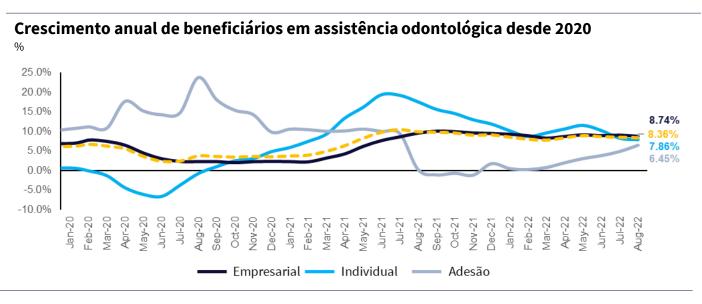

Nos últimos 12 meses houve melhora significativa no mercado de trabalho brasileiro, a taxa de desemprego caiu de 13,7% em jun/21 para 8,9% em ago/22. Os efeitos de um mercado de trabalho mais forte podem ser observados em assistência médica e odontológica, nos quais os planos corporativos cresceram 4,52% e 8,74%, respectivamente, nos últimos doze meses (UDM). Os planos de assitência médica por adesão e individual apresentaram os menores crescimentos UDM (0,03% e 0,92%). No total, os planos de assistência médica e odontológica cresceram 3,27% e 8,36% UDM, mas o risco de uma recessão global e a incerteza da próxima eleição em out/22 devem ser levados em consideração no curto prazo dada a forte correlação do mercado de trabalho com adições de novos beneficiários. Nossas expectativas para a taxa de desemprego para 2022 são de 8,8%, mas projetamos um aumento em 2023 para 9,5%. No entanto, os níveis de desemprego esperados para 2022 e 2023 seriam o menor nível para o Brasil desde 2015, e destacamos que em 2014 quando a taxa de desemprego atingiu 6,9%, seu menor nível desde 2012, o número de beneficiários atingiu seu pico (+50m beneficiários de saúde).