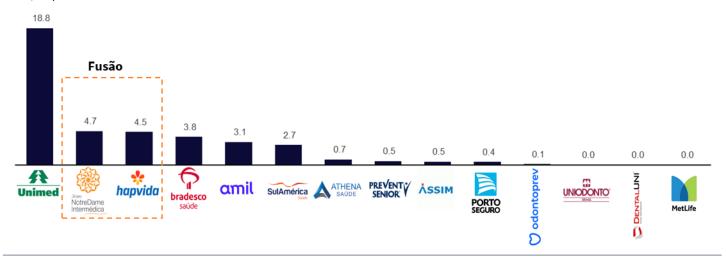

### Beneficiários médico + odontológico total

Mm, empresas selecionadas

### **Beneficiários Medicina total**

Mm, empresas selecionadas

Nos últimos 8 anos, Unimed, Bradesco, Amil e Odontoprev perderam mercado para empresas verticalizadas como GNDI, Hapvida e Prevent Senior. De modo geral, o mercado de saúde se tornou muito mais consolidado nos últimos anos com maior disponibilidade de capital para empresas listadas. Acreditamos que M&As no setor desacelerarão após a fusão Hapvida + GNDI, com efeitos do aumento do custo de capital e do endividamento das empresas.

Destacamos o crescimento de *market share* de GNDI em planos de assistência médica total e individual, com alta de 78bps e 44 bps, respectivamente, em agosto, enquanto a participação de mercado da maioria das outras operadoras de saúde permaneceu praticamente estável ou está em declínio.