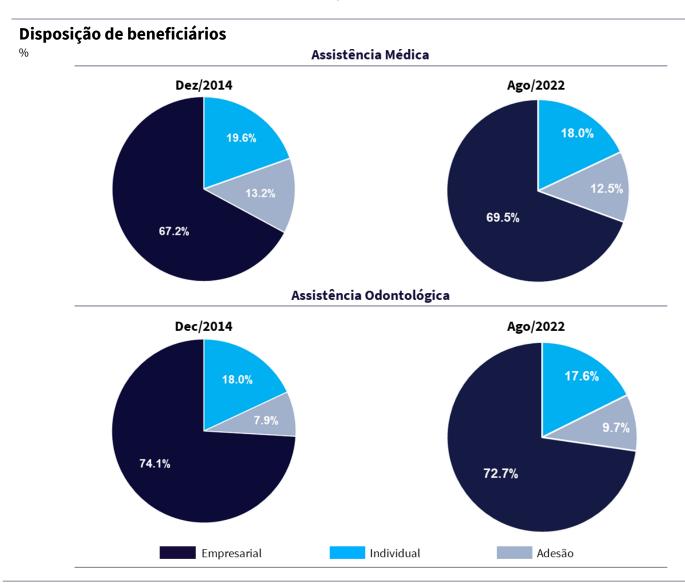

### Analisando a distribuição dos diferentes tipos de planos de assistência médica e odontológica em dez/14 vs.

**ago/22,** observamos uma expansão dos planos médicos corporativos, pois esse tipo de plano apresenta maior resiliência a diferentes cenários macro do que os outros dois tipos. Em odontologia, a dinâmica é diferente, os planos por adesão estão ganhando espaço enquanto os planos corporativos e individuais estão perdendo. Acreditamos que, embora algumas empresas possam oferecer planos médicos a seus funcionários, nem todas oferecem planos de assistência odontológica também. Isso leva mais beneficiários para outros tipos de planos odontológicos, como os planos por adesão. Por fim, vemos uma queda total dos planos individuais, em geral esses planos não são tão rentáveis para as operadoras, então sua oferta está diminuindo. Apenas Hapvida e GNDI, operadoras verticalizadas

(que possuem rede própria de hospitais e clínicas), ainda vendem esse tipo de plano tanto para assistência médica quanto odontológica e estão crescendo sua participação nesse segmento.

**Sobre as operadoras, a dominância da Unimed é clara**, com o maior número de beneficiários e maior participação de mercado em todos os tipos de planos médicos. Hapv e GNDI estão consolidadas em segundo em número de beneficiários, dado que a estratégia de M&A dos últimos anos resultou em crescimento de beneficiários. Destacamos também o tamanho de Odontoprev no segmento odontológico sendo dominante nos últimos 8 anos, mas perdendo *market share*, uma vez que operadoras como Hapvida, GNDI e SULA estão expandindo seus negócios em assistência odontológica.