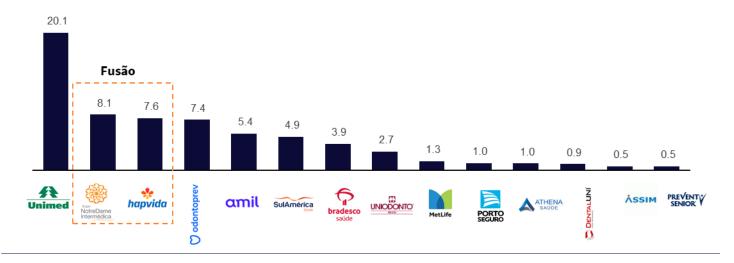

(que possuem rede própria de hospitais e clínicas), ainda vendem esse tipo de plano tanto para assistência médica quanto odontológica e estão crescendo sua participação nesse segmento.

**Sobre as operadoras, a dominância da Unimed é clara**, com o maior número de beneficiários e maior participação de mercado em todos os tipos de planos médicos. Hapv e GNDI estão consolidadas em segundo em número de beneficiários, dado que a estratégia de M&A dos últimos anos resultou em crescimento de beneficiários. Destacamos também o tamanho de Odontoprev no segmento odontológico sendo dominante nos últimos 8 anos, mas perdendo *market share*, uma vez que operadoras como Hapvida, GNDI e SULA estão expandindo seus negócios em assistência odontológica.

Nos últimos 8 anos, Unimed, Bradesco, Amil e Odontoprev perderam mercado para empresas verticalizadas como GNDI, Hapvida e Prevent Senior. De modo geral, o mercado de saúde se tornou muito mais consolidado nos últimos anos com maior disponibilidade de capital para empresas listadas. Acreditamos que M&As no setor desacelerarão após a fusão Hapvida + GNDI, com efeitos do aumento do custo de capital e do endividamento das empresas.