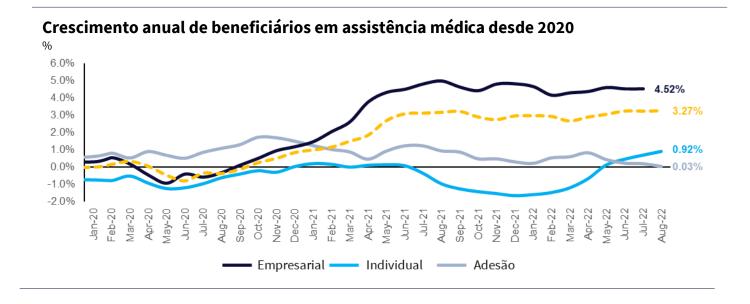

Nos últimos 12 meses houve melhora significativa no mercado de trabalho brasileiro, a taxa de desemprego caiu de 13,7% em jun/21 para 8,9% em ago/22. Os efeitos de um mercado de trabalho mais forte podem ser observados em assistência médica e odontológica, nos quais os planos corporativos cresceram 4,52% e 8,74%, respectivamente, nos últimos doze meses (UDM). Os planos de assitência médica por adesão e individual apresentaram os menores crescimentos UDM (0,03% e 0,92%). No total, os planos de assistência médica e odontológica cresceram 3,27% e 8,36% UDM, mas o risco de uma recessão global e a incerteza da próxima eleição em out/22 devem ser levados em consideração no curto prazo dada a forte correlação do mercado de trabalho com adições de novos beneficiários. Nossas expectativas para a taxa de desemprego para 2022 são de 8,8%, mas projetamos um aumento em 2023 para 9,5%. No entanto, os níveis de desemprego esperados para 2022 e 2023 seriam o menor nível para o Brasil desde 2015, e destacamos que em 2014 quando a taxa de desemprego atingiu 6,9%, seu menor nível desde 2012, o número de beneficiários atingiu seu pico (+50m beneficiários de saúde).