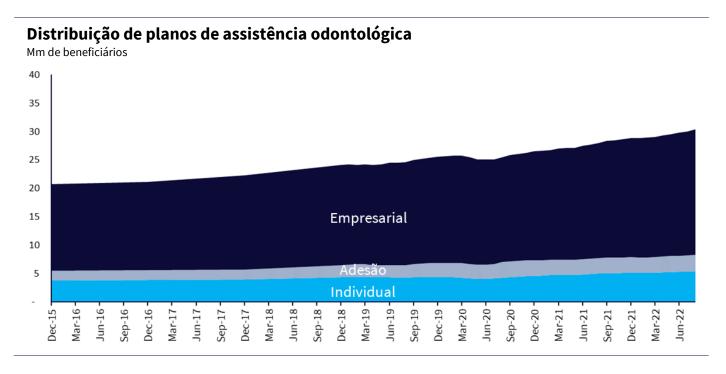

#### **Guilherme Vianna**

guilherme.vianna@genial.com.vc

Em Ago/22 foram adicionados 112k novos beneficiários de assistência médica e 313k novos beneficiários de assistência odontológica, aumentando 0,22% e 1,04%, respectivamente. Em assistência médica, os planos empresariais lideraram este mês, sendo a única modalidade com adições líquidas positivas (+135k vidas). Os planos de saúde individuais perderam 17k novos beneficiários em agosto, segundo mês consecutivo de perdas. Este mês a rede de planos de saúde por adesão perdeu 6k vidas, também pelo segundo mês consecutivo. Em odontologia, temos mais um mês forte, somando mais vidas do que o mercado de saúde, e dada a menor penetração na população geral, acreditamos que essa tendência continuará. Os planos corporativos pautam o crescimento, representando ~63% das adições líquidas em odontologia (+198k). Os planos individuais continuam a crescer ~1%, conquistando 67k beneficiários em agosto. Por fim, a rede de planos odontológicos por adesão adicionou 47 mil beneficiários este mês, e continuam sua trajetória de crescimento.

Nos últimos 12 meses houve melhora significativa no mercado de trabalho brasileiro, a taxa de desemprego caiu de 13,7% em jun/21 para 8,9% em ago/22. Os efeitos de um mercado de trabalho mais forte podem ser observados em assistência médica e odontológica, nos quais os planos corporativos cresceram 4,52% e 8,74%, respectivamente, nos últimos doze meses (UDM). Os planos de assitência médica por adesão e individual apresentaram os menores crescimentos UDM (0,03% e 0,92%). No total, os planos de assistência médica e odontológica cresceram 3,27% e 8,36% UDM, mas o risco de uma recessão global e a incerteza da próxima eleição em out/22 devem ser levados em consideração no curto prazo dada a forte correlação do mercado de trabalho com adições de novos beneficiários. Nossas expectativas para a taxa de desemprego para 2022 são de 8,8%, mas projetamos um aumento em 2023 para 9,5%. No entanto, os níveis de desemprego esperados para 2022 e 2023 seriam o menor nível para o Brasil desde 2015, e destacamos que em 2014 quando a taxa de desemprego atingiu 6,9%, seu menor nível desde 2012, o número de beneficiários atingiu seu pico (+50m beneficiários de saúde).

### Analisando a distribuição dos diferentes tipos de planos de assistência médica e odontológica em dez/14 vs.

**ago/22,** observamos uma expansão dos planos médicos corporativos, pois esse tipo de plano apresenta maior resiliência a diferentes cenários macro do que os outros dois tipos. Em odontologia, a dinâmica é diferente, os planos por adesão estão ganhando espaço enquanto os planos corporativos e individuais estão perdendo. Acreditamos que, embora algumas empresas possam oferecer planos médicos a seus funcionários, nem todas oferecem planos de assistência odontológica também. Isso leva mais beneficiários para outros tipos de planos odontológicos, como os planos por adesão. Por fim, vemos uma queda total dos planos individuais, em geral esses planos não são tão rentáveis para as operadoras, então sua oferta está diminuindo. Apenas Hapvida e GNDI, operadoras verticalizadas

(que possuem rede própria de hospitais e clínicas), ainda vendem esse tipo de plano tanto para assistência médica quanto odontológica e estão crescendo sua participação nesse segmento.

**Sobre as operadoras, a dominância da Unimed é clara**, com o maior número de beneficiários e maior participação de mercado em todos os tipos de planos médicos. Hapv e GNDI estão consolidadas em segundo em número de beneficiários, dado que a estratégia de M&A dos últimos anos resultou em crescimento de beneficiários. Destacamos também o tamanho de Odontoprev no segmento odontológico sendo dominante nos últimos 8 anos, mas perdendo *market share*, uma vez que operadoras como Hapvida, GNDI e SULA estão expandindo seus negócios em assistência odontológica.