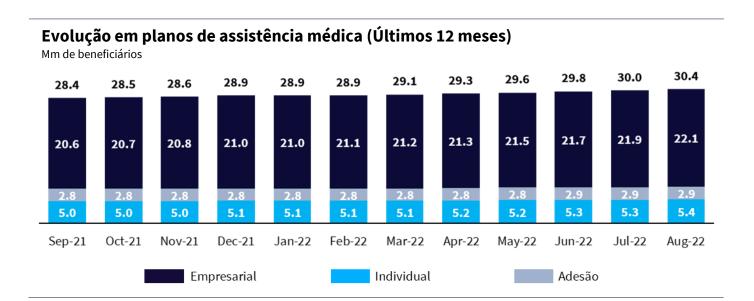

#### **Guilherme Vianna**

guilherme.vianna@genial.com.vc

Em Ago/22 foram adicionados 112k novos beneficiários de assistência médica e 313k novos beneficiários de assistência odontológica, aumentando 0,22% e 1,04%, respectivamente. Em assistência médica, os planos empresariais lideraram este mês, sendo a única modalidade com adições líquidas positivas (+135k vidas). Os planos de saúde individuais perderam 17k novos beneficiários em agosto, segundo mês consecutivo de perdas. Este mês a rede de planos de saúde por adesão perdeu 6k vidas, também pelo segundo mês consecutivo. Em odontologia, temos mais um mês forte, somando mais vidas do que o mercado de saúde, e dada a menor penetração na população geral, acreditamos que essa tendência continuará. Os planos corporativos pautam o crescimento, representando ~63% das adições líquidas em odontologia (+198k). Os planos individuais continuam a crescer ~1%, conquistando 67k beneficiários em agosto. Por fim, a rede de planos odontológicos por adesão adicionou 47 mil beneficiários este mês, e continuam sua trajetória de crescimento.

Nos últimos 12 meses houve melhora significativa no mercado de trabalho brasileiro, a taxa de desemprego caiu de 13,7% em jun/21 para 8,9% em ago/22. Os efeitos de um mercado de trabalho mais forte podem ser observados em assistência médica e odontológica, nos quais os planos corporativos cresceram 4,52% e 8,74%, respectivamente, nos últimos doze meses (UDM). Os planos de assitência médica por adesão e individual apresentaram os menores crescimentos UDM (0,03% e 0,92%). No total, os planos de assistência médica e odontológica cresceram 3,27% e 8,36% UDM, mas o risco de uma recessão global e a incerteza da próxima eleição em out/22 devem ser levados em consideração no curto prazo dada a forte correlação do mercado de trabalho com adições de novos beneficiários. Nossas expectativas para a taxa de desemprego para 2022 são de 8,8%, mas projetamos um aumento em 2023 para 9,5%. No entanto, os níveis de desemprego esperados para 2022 e 2023 seriam o menor nível para o Brasil desde 2015, e destacamos que em 2014 quando a taxa de desemprego atingiu 6,9%, seu menor nível desde 2012, o número de beneficiários atingiu seu pico (+50m beneficiários de saúde).