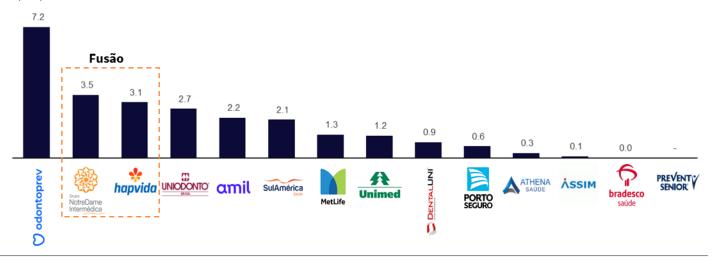

### Beneficiários Odontologia total

Mm, empresas selecionadas

Nos últimos 8 anos, Unimed, Bradesco, Amil e Odontoprev perderam mercado para empresas verticalizadas como GNDI, Hapvida e Prevent Senior. De modo geral, o mercado de saúde se tornou muito mais consolidado nos últimos anos com maior disponibilidade de capital para empresas listadas. Acreditamos que M&As no setor desacelerarão após a fusão Hapvida + GNDI, com efeitos do aumento do custo de capital e do endividamento das empresas.

Destacamos o crescimento de *market share* de GNDI em planos de assistência médica total e individual, com alta de 78bps e 44 bps, respectivamente, em agosto, enquanto a participação de mercado da maioria das outras operadoras de saúde permaneceu praticamente estável ou está em declínio.