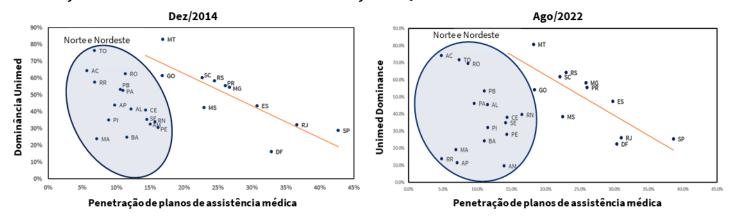

### Evolução da dominância Unimed vs Penetração de planos médicos

Acreditamos que a Unimed continuará a perder *market share* para operadoras verticalizadas, principalmente em Estados onde a penetração de planos de assistência médica e odontológica é maior e, assim, apresentam um mercado mais competitivo que favorece operadoras premium (SULA, Bradesco) e verticalizadas (Hapvida, GNDI). Embora o crescimento de beneficiários de planos privados tenha sido lento nos últimos 8 anos – principalmente devido a uma profunda recessão em 2015/2016 – esperamos que o desemprego atinja 9% no longo prazo, possibilitando expansão da base de beneficiários e maior penetração de planos privados na população.