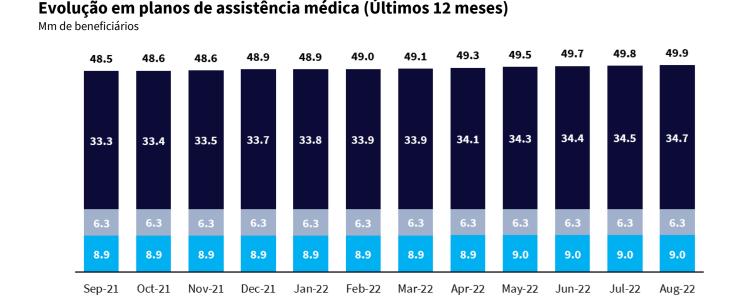

#### **Guilherme Vianna**

guilherme.vianna@genial.com.vc

Em Ago/22 foram adicionados 112k novos beneficiários de assistência médica e 313k novos beneficiários de assistência odontológica, aumentando 0,22% e 1,04%, respectivamente. Em assistência médica, os planos empresariais lideraram este mês, sendo a única modalidade com adições líquidas positivas (+135k vidas). Os planos de saúde individuais perderam 17k novos beneficiários em agosto, segundo mês consecutivo de perdas. Este mês a rede de planos de saúde por adesão perdeu 6k vidas, também pelo segundo mês consecutivo. Em odontologia, temos mais um mês forte, somando mais vidas do que o mercado de saúde, e dada a menor penetração na população geral, acreditamos que essa tendência continuará. Os planos corporativos pautam o crescimento, representando ~63% das adições líquidas em odontologia (+198k). Os planos individuais continuam a crescer ~1%, conquistando 67k beneficiários em agosto. Por fim, a rede de planos odontológicos por adesão adicionou 47 mil beneficiários este mês, e continuam sua trajetória de crescimento.

Nos últimos 12 meses houve melhora significativa no mercado de trabalho brasileiro, a taxa de desemprego caiu de 13,7% em jun/21 para 8,9% em ago/22. Os efeitos de um mercado de trabalho mais forte podem ser observados em assistência médica e odontológica, nos quais os planos corporativos cresceram 4,52% e 8,74%, respectivamente, nos últimos doze meses (UDM). Os planos de assitência médica por adesão e individual apresentaram os menores crescimentos UDM (0,03% e 0,92%). No total, os planos de assistência médica e odontológica cresceram 3,27% e 8,36% UDM, mas o risco de uma recessão global e a incerteza da próxima eleição em out/22 devem ser levados em consideração no curto prazo dada a forte correlação do mercado de trabalho com adições de novos beneficiários. Nossas expectativas para a taxa de desemprego para 2022 são de 8,8%, mas projetamos um aumento em 2023 para 9,5%. No entanto, os níveis de desemprego esperados para 2022 e 2023 seriam o menor nível para o Brasil desde 2015, e destacamos que em 2014 quando a taxa de desemprego atingiu 6,9%, seu menor nível desde 2012, o número de beneficiários atingiu seu pico (+50m beneficiários de saúde).