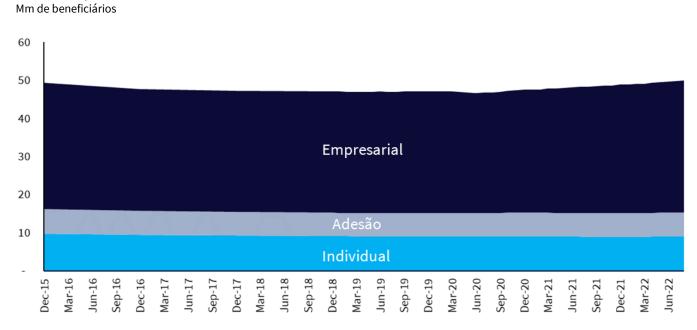

#### **Guilherme Vianna**

guilherme.vianna@genial.com.vc

Em Ago/22 foram adicionados 112k novos beneficiários de assistência médica e 313k novos beneficiários de assistência odontológica, aumentando 0,22% e 1,04%, respectivamente. Em assistência médica, os planos empresariais lideraram este mês, sendo a única modalidade com adições líquidas positivas (+135k vidas). Os planos de saúde individuais perderam 17k novos beneficiários em agosto, segundo mês consecutivo de perdas. Este mês a rede de planos de saúde por adesão perdeu 6k vidas, também pelo segundo mês consecutivo. Em odontologia, temos mais um mês forte, somando mais vidas do que o mercado de saúde, e dada a menor penetração na população geral, acreditamos que essa tendência continuará. Os planos corporativos pautam o crescimento, representando ~63% das adições líquidas em odontologia (+198k). Os planos individuais continuam a crescer ~1%, conquistando 67k beneficiários em agosto. Por fim, a rede de planos odontológicos por adesão adicionou 47 mil beneficiários este mês, e continuam sua trajetória de crescimento.

Nos últimos 12 meses houve melhora significativa no mercado de trabalho brasileiro, a taxa de desemprego caiu de 13,7% em jun/21 para 8,9% em ago/22. Os efeitos de um mercado de trabalho mais forte podem ser observados em assistência médica e odontológica, nos quais os planos corporativos cresceram 4,52% e 8,74%, respectivamente, nos últimos doze meses (UDM). Os planos de assitência médica por adesão e individual apresentaram os menores crescimentos UDM (0,03% e 0,92%). No total, os planos de assistência médica e odontológica cresceram 3,27% e 8,36% UDM, mas o risco de uma recessão global e a incerteza da próxima eleição em out/22 devem ser levados em consideração no curto prazo dada a forte correlação do mercado de trabalho com adições de novos beneficiários. Nossas expectativas para a taxa de desemprego para 2022 são de 8,8%, mas projetamos um aumento em 2023 para 9,5%. No entanto, os níveis de desemprego esperados para 2022 e 2023 seriam o menor nível para o Brasil desde 2015, e destacamos que em 2014 quando a taxa de desemprego atingiu 6,9%, seu menor nível desde 2012, o número de beneficiários atingiu seu pico (+50m beneficiários de saúde).

### Analisando a distribuição dos diferentes tipos de planos de assistência médica e odontológica em dez/14 vs.

**ago/22,** observamos uma expansão dos planos médicos corporativos, pois esse tipo de plano apresenta maior resiliência a diferentes cenários macro do que os outros dois tipos. Em odontologia, a dinâmica é diferente, os planos por adesão estão ganhando espaço enquanto os planos corporativos e individuais estão perdendo. Acreditamos que, embora algumas empresas possam oferecer planos médicos a seus funcionários, nem todas oferecem planos de assistência odontológica também. Isso leva mais beneficiários para outros tipos de planos odontológicos, como os planos por adesão. Por fim, vemos uma queda total dos planos individuais, em geral esses planos não são tão rentáveis para as operadoras, então sua oferta está diminuindo. Apenas Hapvida e GNDI, operadoras verticalizadas

(que possuem rede própria de hospitais e clínicas), ainda vendem esse tipo de plano tanto para assistência médica quanto odontológica e estão crescendo sua participação nesse segmento.

**Sobre as operadoras, a dominância da Unimed é clara**, com o maior número de beneficiários e maior participação de mercado em todos os tipos de planos médicos. Hapv e GNDI estão consolidadas em segundo em número de beneficiários, dado que a estratégia de M&A dos últimos anos resultou em crescimento de beneficiários. Destacamos também o tamanho de Odontoprev no segmento odontológico sendo dominante nos últimos 8 anos, mas perdendo *market share*, uma vez que operadoras como Hapvida, GNDI e SULA estão expandindo seus negócios em assistência odontológica.